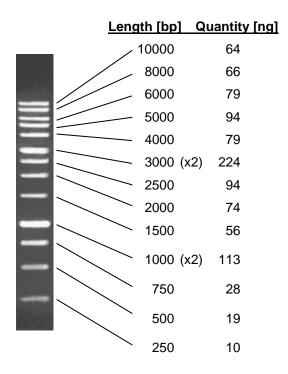

## **Description**

This 1 kb DNA Ladder is a convenient marker for determining the size of double-stranded DNA from 250 to 10,000 base pairs. The 1,000 and 3,000 bp fragments have increased intensity relative to the other bands on ethidium bromide-stained agarose gels and serve as reference indicators. All fragments are blunt-ended. Use in combination with a loading buffer (please see our present catalog or website for a list of loading buffers).

Number of fragments: 13

**Fragment sizes(kb)**: 10.0, 8.0, 6.0, 5.0, 4.0, 3.0 (x2), 2.5, 2.0, 1.5, 1.0 (x2), 0.75, 0.5, 0.25.

Storage buffer: 10 mM Tris · HCl (pH 7.8), 10 mM NaCl, 1 mM EDTA

**Concentration**: 0.2 mg/ml